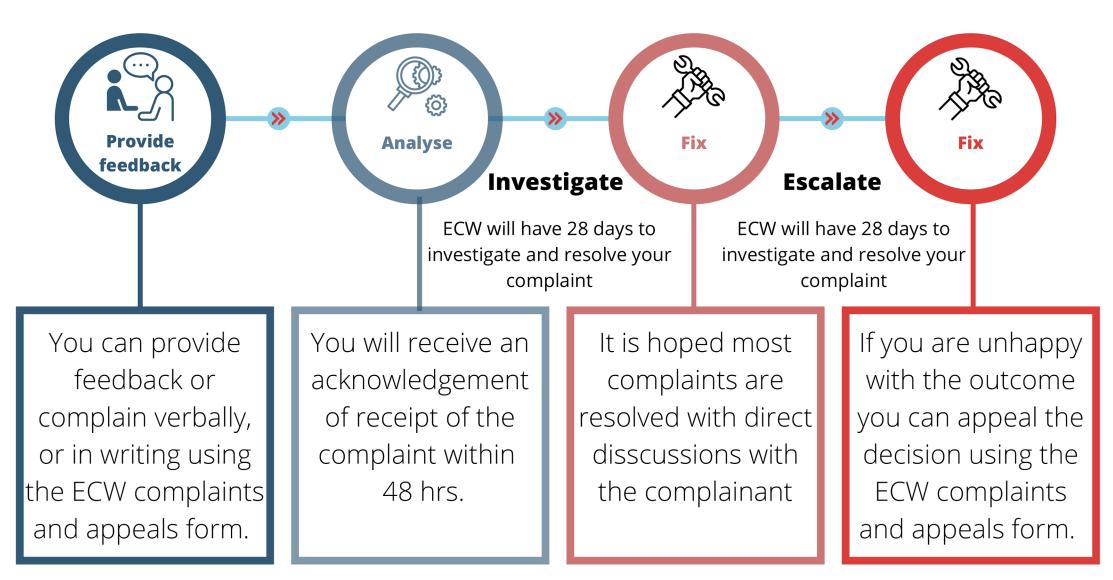

## How do I provide feedback or make a complaint?

Ask a staff member for a copy of our Policies and Procedures